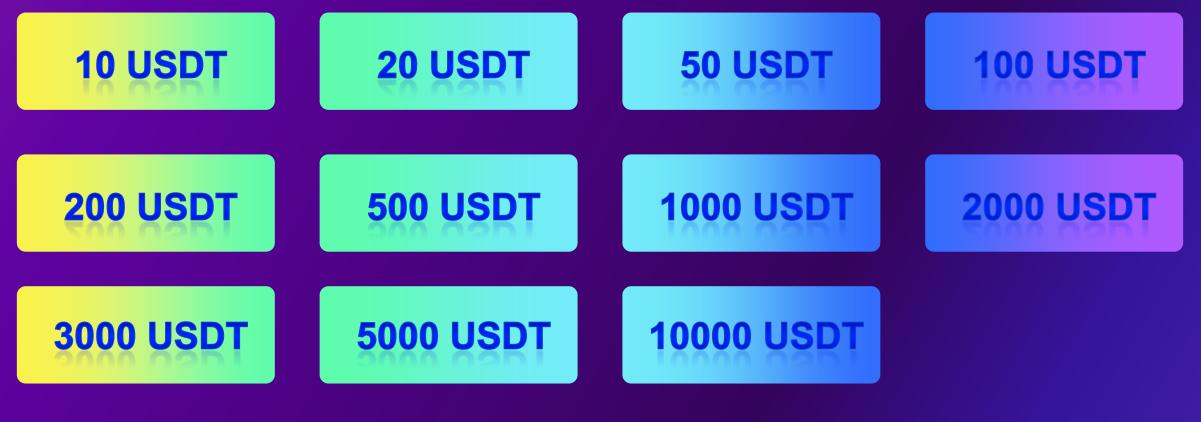

#### JOINING PACKAGE

### AC TRADING REWARD

| Membership Package | Daily Reward | Total Days | Total Reward |
|--------------------|--------------|------------|--------------|
| 10 USDT            | 0.5 %        | 400        | 20 USDT      |
| 20 USDT            | 0.6 %        | 333        | 40 USDT      |
| 50 USDT            | 0.7 %        | 286        | 100 USDT     |
| 100 USDT           | 0.8 %        | 250        | 200 USDT     |
| 200 USDT           | 0.9 %        | 222        | 400 USDT     |
| 500 USDT           | 1 %          | 200        | 1000 USDT    |
| 1000 USDT          | 1 %          | 200        | 1000 USDT    |
| 2000 USDT          | 1 %          | 200        | 2000 USDT    |
| 3000 USDT          | 1 %          | 200        | 3000 USDT    |
| 5000 USDT          | 1 %          | 200        | 10000 USDT   |
| 10000 USDT         | 1 %          | 200        | 20000 USDT   |